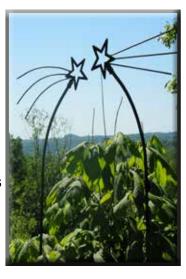

### **Shooting Stars**

- Rust with sparurethane finish
- Cast iron star with 3/16" rod metal tails
- Base rod is 1/2 " round
- Approx. 42" tall