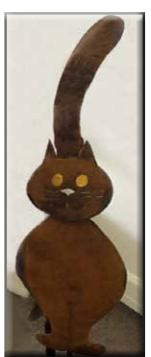

Frankee the Cat

- 18 ga. sheet metal cut and pounded
- Rusted with sparurethane finish
  - Glass color behind eyes may vary
- 1/2" square rod to put in ground
- 32" tall above ground