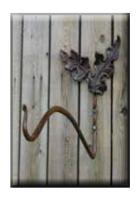

### Oak Leaf "L" Plant Hanger

- Rust with sparurethane finish
- Scroll hook
- 3/8" square rod
- 8" high and extends out 6"-7"

### Oak Leaf "V" Plant Hanger

- · Rust with sparurethane finish
- Scroll or acorn hook
- 3/8" square, square with twist or round rod
- 10" high and extends out 10"-12"

### Oak Leaf Arched Plant Hanger

- Rust with sparurethane finish
- · Scroll or acorn hook
- 3/8" square, square with twist or round rod
- 18"-21" long extends out 11"