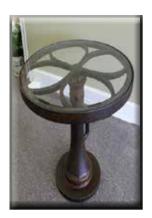

### Sculpted Grass Table

- Rust with sparurethane finish
- 20" tall
- 12" sq. Blenko antique glass, 1" thick
- Approx. 12" by 10", 10 ga. base