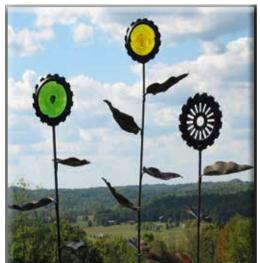

### Large Floral Sculptures

- Rust with sparurethane finish or painted finish
- · Hand forged leaves and flowers
- Some flower heads "found" objects
- 4' or 6' in height and 2' to 3' wide
- Stakes provided to secure in ground
- · Base 7 ga. sheet