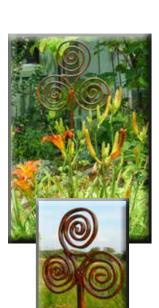

### Triple Spiral

- Rust with sparurethane
- Spirals made with 1/4" rod
- Base rod 3/8" round
- 46" tall by 11" wide

### Flat Triple Spiral

- Rust with sparurethane
- Spirals made with 1/2" by 1/4" flat rod
- Base rod 1/2" square
- 46" tall by 11" wide