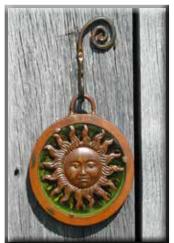

### Sun/Moon

- Sun is rusted sheet metal with sparurethane finish
- Moon is brushed sheet metal with sparurethane finish
- Width varies 18" to 24"