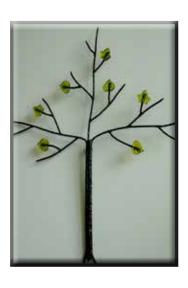

### Tree with Glass Leaves Wall Sculpture

- Trunk is several 1/4" rods welded & textured
- Branches are 1/4" rod
- 1/2" thick glass leaves in green or iridescent clear
- Approx. 18" 24" wide and 24" - 28" tall
- Sparurethane finish on tree