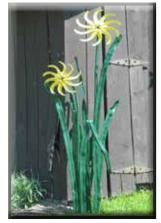

- Hand forged flower head with auger bit center
- Hand forged leaves of 11 ga. sheet metal
- Stem of 1/2" iron pipe
- Stands 4' to 6' tall
- Rust with sparurethane finish