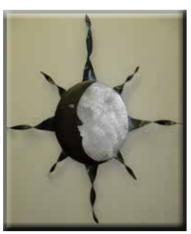

### Sun/Moon

- Sun is rusted sheet metal with sparurethane finish
- Moon is brushed sheet metal with sparurethane finish
- Width varies 18" to 24"