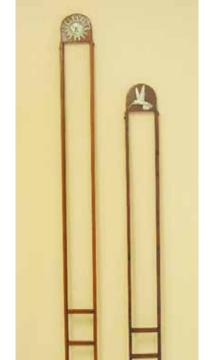

# Davden Forge Tell Tale Tower

The Tell Tale Tower can be used to create a story.

Like a charm bracelet, the **Tell Tale Tower** can evoke memories, commemorate a trip, express passions or celebrate a special event.

### Interchangeable tops for towers

Use the Tower to mark the address of your home while sharing some of your interests.

Towers come in 4' and 5' heights but can be custom ordered in other sizes. Some towers have tops unique to it while other tops are interchangeable.

### It is as easy as

**One:** Select a tower and top. **Two:** Choose tiles to tell your tale

**Three:** Slide the tiles in the tower and reattach the top

The **Tell Tale Tower** makes a unique gift. Select from handmade and custom ordered tiles to slide into your tower. As a group, each person can choose or order a tile to celebrate a birthday, honor a special event, toast a retirement or rejoice in a friendship. The receiver slides each tile into the tower creating a sculpture of memories for home or garden.