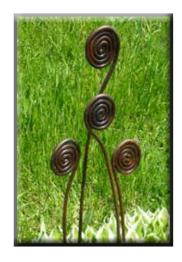

### Triple Spiral

- Rust with sparurethane
- Spirals made with 1/4" rod
- Base rod 3/8" round
- 46" tall by 11" wide

### Flat Triple Spiral

- Rust with sparurethane
- Spirals made with 1/2" by 1/4" flat rod
- Base rod 1/2" square
- 46" tall by 11" wide