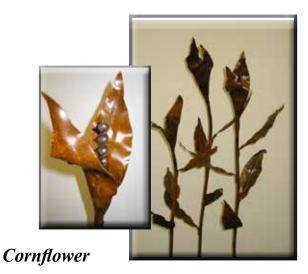

- Hand forged flower head with auger bit center
- Hand forged leaves of 11 ga. sheet metal
- Stem of 1/2" iron pipe
- Stands 4' to 6' tall
- Rust with sparurethane finish