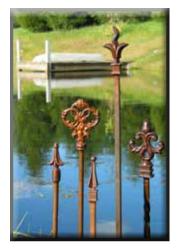

### Acorn Tripod Trellis

- Rust with sparurethane finish
- Cast iron finial on top
- Available in 1/4" and 3/8" round rod
- Height 3', 4', 5', 6'

### Cathedral Trellis

- Rust with sparurethane or flat black finish
- 6' above ground x 18' wide
- Cast iron finial on top
- 1/2" square rod