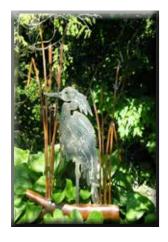

### Heron Sculpture

- Heron is brushed metal with sparurethane finish
- Cattail leaves and log are rust with sparurethane finish
- Cattail is walnut wood with sparurethane finish
- 28" wide by 30" tall
- 10" spikes to set in ground