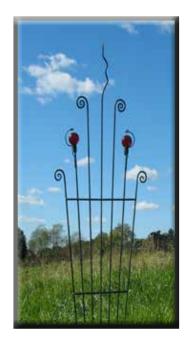

### Davden turge

A trellis from the Garden Forge can stand alone or be covered with your flowers.

### Cathedral Trellis

- Rust with sparurethane or flat black finish
- 6' above ground x 18' wide
- Cast iron finial on top
- 1/2" square rod