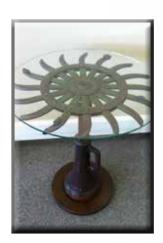

### Glass Tile Table

- Rust with sparurethane finish
- Approx. 8" by 12" Blenko glass tile - available in various colors
- · Cast iron panel legs

Custom made with "found parts". Usually adjustable, raising and lowering. Height can vary from 18" to 30", 1/4" thick glass top, in various diameters 9" to 28". Rusted with a sparurethane finish. May be used indoor or outdoor. Felt on the bottom to protect floors.