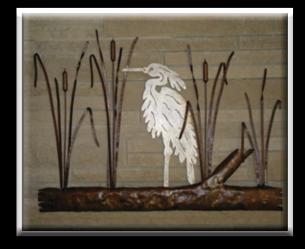

### Heron Sculpture

- Heron is brushed metal with sparurethane finish
- Cattail leaves and log are rust with sparurethane finish
- Cattail is walnut wood with sparurethane finish
- 28" wide by 30" tall
- 10" spikes to set in ground