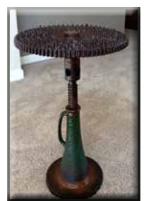

### Glass Tile Table

- Rust with sparurethane finish
- Approx. 8" by 12" Blenko glass tile - available in various colors
- · Cast iron panel legs

Custom made with "found parts". Usually adjustable, raising and lowering. Height can vary from 18" to 30", 1/4" thick glass top, in various diameters 9" to 28". Rusted with a sparurethane finish. May be used indoor or outdoor. Felt on the bottom to protect floors.