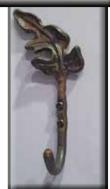

### Oak Leaf "L" Plant Hanger

- Rust with sparurethane finish
- Scroll hook
- 3/8" square rod
- 8" high and extends out 6"-7"

### Oak Leaf "V" Plant Hanger

- · Rust with sparurethane finish
- Scroll or acorn hook
- 3/8" square, square with twist or round rod
- 10" high and extends out 10"-12"

### Oak Leaf Arched Plant Hanger

- Rust with sparurethane finish
- · Scroll or acorn hook
- 3/8" square, square with twist or round rod
- 18"-21" long extends out 11"