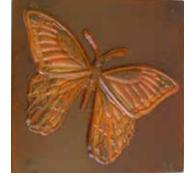

Grapes

Eagle

Buck

Moon

North Wind

Painted Rooster

Painted Butterfly

Painted Palm Tree