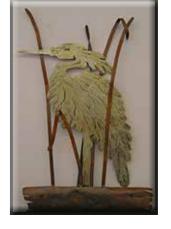

### Heron Sculpture

- Heron is brushed metal with sparurethane finish
- Cattail leaves and log are rust with sparurethane finish
- Cattail is walnut wood with sparurethane finish
- 28" wide by 30" tall
- 10" spikes to set in ground