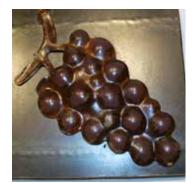

Grapes

Eagle

Buck

Moon

North Wind

Painted Rooster

Painted Butterfly

Painted Palm Tree