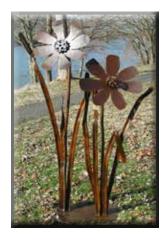

### Large Floral Sculptures

- Rust with sparurethane finish or painted finish
- · Hand forged leaves and flowers
- Some flower heads "found" objects
- 4' or 6' in height and 2' to 3' wide
- Stakes provided to secure in ground
- · Base 7 ga. sheet

### Giant Sunflower

- Rust with sparurethane finish
- Hand forged sheet metal leaves
- 3/8" rod for stem
- Cast iron planter plate heads with or without glass
- Glass rondels kiwi, red, cobalt blue, yellow, amethyst, aqua
- 4' or 5' in height