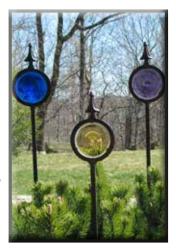

### Glass Globe Spirit Stick

- Rust with sparurethane or flat black finish
- 26" 48" tall
- Hand blown glass globes, plain or iridescent red, green, blue, amber, purple
- 3/8" round rod

### Magic Lily Spirit Stick

- Rust with sparurethane finish
- Hand blown glass globes plain or iridescent in red, green, blue, amber, purple
- 32" tall