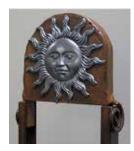

# Davden Forge Tell Tale Tower

The Tell Tale Tower can be used to create a story.

Like a charm bracelet, the **Tell Tale Tower** can evoke memories, commemorate a trip, express passions or celebrate a special event.

### Interchangeable tops for towers

Use the Tower to mark the address of your home while sharing some of your interests.

Towers come in 4' and 5' heights but can be custom ordered in other sizes. Some towers have tops unique to it while other tops are interchangeable.

### It is as easy as

**One:** Select a tower and top. **Two:** Choose tiles to tell your tale

**Three:** Slide the tiles in the tower and reattach the top

The **Tell Tale Tower** makes a unique gift. Select from handmade and custom ordered tiles to slide into your tower. As a group, each person can choose or order a tile to celebrate a birthday, honor a special event, toast a retirement or rejoice in a friendship. The receiver slides each tile into the tower creating a sculpture of memories for home or garden.