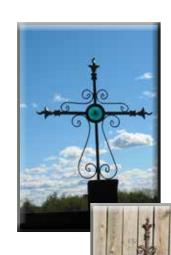

### Antique Cross

- Rust with sparurethane finish
- 23" by 30" wall
- 23" by various heights in ground
- Cast iron finials
- glass center red, green, blue, purple
- 1/2 " square rod