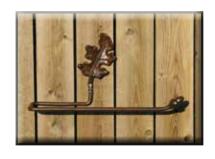

### Oak Leaf Toilet Paper Holder

- Rust with sparurethane finish
- 3/8" square or round rod
- · Scroll or acorn end
- · Cast iron oak leaf
- · Loads left or right

### Oak Leaf Paper Towel or Hand Towel Holder

- Rust with sparurethane finish
- 3/8" square or round rod
- Scroll or acorn end
- · Cast iron oak leaf
- Loads left or right