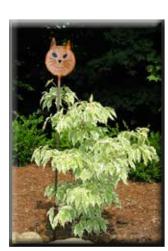

### Cat Spirit Stick

- Plasma cut sheetmetal faces
- 1/2" square steel rod
- Sheet glass of various colors to highlight face
- 48" tall
- Rust with sparurethane finish