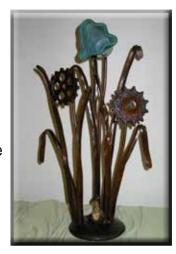

### Magic Garden

- Rust with sparurethane finish
- Variety of found objects provide the flower heads
- · Glass flower head is hand made
- Cast iron animal enhancement
- Leaf design varies
- Approx. 15" wide by 24" tall
- Each uniquely individual