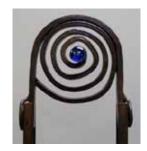

### Triple Spiral

- Rust with sparurethane
- Spirals made with 1/4" rod
- Base rod 3/8" round
- 46" tall by 11" wide

### Flat Triple Spiral

- Rust with sparurethane
- Spirals made with 1/2" by 1/4" flat rod
- Base rod 1/2" square
- 46" tall by 11" wide