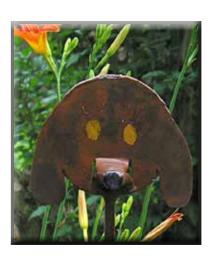

### Heads Up

- · Heads are 18 ga. sheet metal
- Rod and arms are 3/8" round
- 48" tall
- Rust with sparurethane or painted black finish
- Glass enhancements behind eyes and mouth
- Also Heads Up with Arms.

Frankee the Cat

- 18 ga. sheet metal cut and pounded
- Rusted with sparurethane finish
  - Glass color behind eyes may vary
- 1/2" square rod to put in ground
- 32" tall above ground