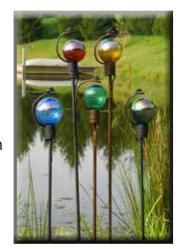

### Finial Spirit Stick

- Rust with sparurethane finish
- Cast iron finial
- 26" 48" tall
- 1/2 " round or square rod
- Square rod with or without twist

### Glass Globe Spirit Stick

- Rust with sparurethane or flat black finish
- 26" 48" tall
- Hand blown glass globes, plain or iridescent red, green, blue, amber, purple
- 3/8" round rod

### Magic Lily Spirit Stick

- Rust with sparurethane finish
- Hand blown glass globes plain or iridescent in red, green, blue, amber, purple
- 32" tall