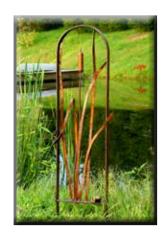

### Cattail Garden Window

- Rust with sparurethane finish
- Walnut wooden cattail
- 38" above ground
- 10" wide

- Rust with sparurethane finish
- 4' x 2' above ground
- 3/8" round rod