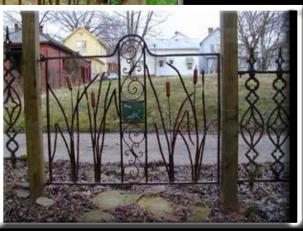

### Cathedral Fence

- Rust with sparurethane finish
- Cast iron bird
- 40" high, 36" wide
- · Cast iron finials
- 1/2" square vertical bars
- 3/8" square horizontal bars