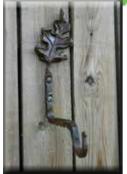

### Oak Leaf "L" Plant Hanger

- Rust with sparurethane finish
- Scroll hook
- 3/8" square rod
- 8" high and extends out 6"-7"

### Oak Leaf "V" Plant Hanger

- · Rust with sparurethane finish
- Scroll or acorn hook
- 3/8" square, square with twist or round rod
- 10" high and extends out 10"-12"