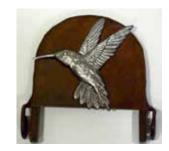

### Stamped Metal Tiles

Sun

Seashells

Hummingbird

Tomatoes

Cardinal

Star Women

American Flag