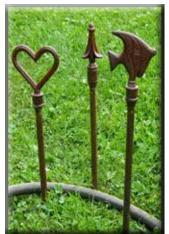

### Hose Guides

- · Rust with sparurethane finish
- Variety of finials adorn top
- 12" tall
- 3/8" round rod