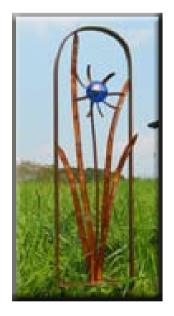

### Cattail Garden Window

- Rust with sparurethane finish
- Walnut wooden cattail
- 38" above ground
- 10" wide

- Rust with sparurethane finish
- 4' x 2' above ground
- 3/8" round rod