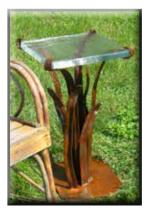

### Sculpted Grass Table

- Rust with sparurethane finish
- 20" tall
- 12" sq. Blenko antique glass, 1" thick
- Approx. 12" by 10", 10 ga. base