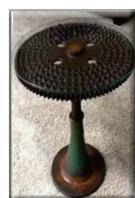

### Glass Tile Table

- Rust with sparurethane finish
- Approx. 8" by 12" Blenko glass tile - available in various colors
- · Cast iron panel legs

Custom made with "found parts". Usually adjustable, raising and lowering. Height can vary from 18" to 30", 1/4" thick glass top, in various diameters 9" to 28". Rusted with a sparurethane finish. May be used indoor or outdoor. Felt on the bottom to protect floors.