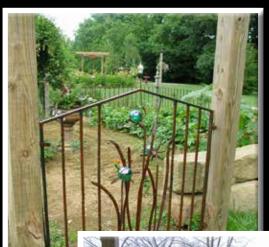

### Davden turge

A trellis from the Garden Forge can stand alone or be covered with your flowers.