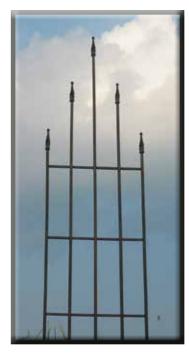

### Finial Spirit Stick

- Rust with sparurethane finish
- Cast iron finial
- 26" 48" tall
- 1/2 " round or square rod
- Square rod with or without twist

### Acorn Tripod Trellis

- Rust with sparurethane finish
- Cast iron finial on top
- Available in 1/4" and 3/8" round rod
- Height 3', 4', 5', 6'