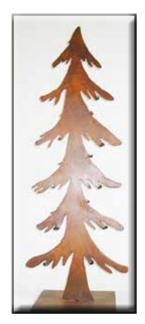

### Evergreen Tree

- 12 ga. sheet metal cut
- Pipe on back to place over rod on base
- Rusted with sparurethane finsh
- Base is 10 ga. sheet with rod