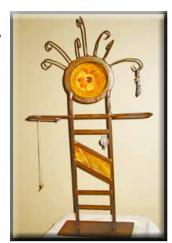

# Davden Forge Tell Tale Tower

The Tell Tale Tower can be used to create a story.

Like a charm bracelet, the **Tell Tale Tower** can evoke memories, commemorate a trip, express passions or celebrate a special event.

### Interchangeable tops for towers

Use the Tower to mark the address of your home while sharing some of your interests.

Towers come in 4' and 5' heights but can be custom ordered in other sizes. Some towers have tops unique to it while other tops are interchangeable.

### It is as easy as

**One:** Select a tower and top. **Two:** Choose tiles to tell your tale

**Three:** Slide the tiles in the tower and reattach the top

The **Tell Tale Tower** makes a unique gift. Select from handmade and custom ordered tiles to slide into your tower. As a group, each person can choose or order a tile to celebrate a birthday, honor a special event, toast a retirement or rejoice in a friendship. The receiver slides each tile into the tower creating a sculpture of memories for home or garden.