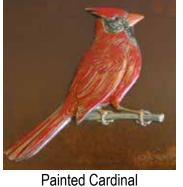

### Stamped Metal Tiles

Sun

Seashells

Hummingbird

Tomatoes

Cardinal

Star Women

American Flag