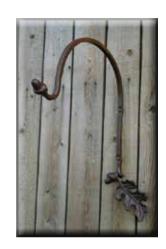

### Oak Leaf "L" Plant Hanger

- Rust with sparurethane finish
- Scroll hook
- 3/8" square rod
- 8" high and extends out 6"-7"

### Oak Leaf "V" Plant Hanger

- · Rust with sparurethane finish
- Scroll or acorn hook
- 3/8" square, square with twist or round rod
- 10" high and extends out 10"-12"

### Oak Leaf Arched Plant Hanger

- Rust with sparurethane finish
- · Scroll or acorn hook
- 3/8" square, square with twist or round rod
- 18"-21" long extends out 11"