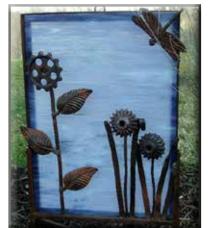

### Magic Garden

- Rust with sparurethane finish
- Variety of found objects provide the flower heads
- · Glass flower head is hand made
- Cast iron animal enhancement
- Leaf design varies
- Approx. 15" wide by 24" tall
- Each uniquely individual