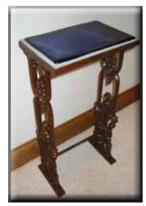

### Glass Tile Table

- Rust with sparurethane finish
- Approx. 8" by 12" Blenko glass tile - available in various colors
- · Cast iron panel legs

Custom made with "found parts". Usually adjustable, raising and lowering. Height can vary from 18" to 30", 1/4" thick glass top, in various diameters 9" to 28". Rusted with a sparurethane finish. May be used indoor or outdoor. Felt on the bottom to protect floors.