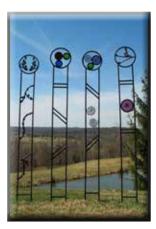

### Finial Spirit Stick

- Rust with sparurethane finish
- Cast iron finial
- 26" 48" tall
- 1/2 " round or square rod
- Square rod with or without twist

### Glass Globe Spirit Stick

- Rust with sparurethane or flat black finish
- 26" 48" tall
- Hand blown glass globes, plain or iridescent red, green, blue, amber, purple
- 3/8" round rod

### Looking Glass Spirit Stick with Sun

- Rust with sparurethane
- Cast iron finial
- 48" tall
- Rusted metal sun both sides
- 5" glass rondel amber, red, blue, clear, purple, green
- 1/2" square rod

### Looking Glass Spirit Stick

- Rust with sparurethane or flat black finish
- · Cast iron finial
- 38" 48" tall
- 4" glass rondel amber, red, blue, clear, purple, green
- 1/2" square rod

### Magic Lily Spirit Stick

- Rust with sparurethane finish
- Hand blown glass globes plain or iridescent in red, green, blue, amber, purple
- 32" tall