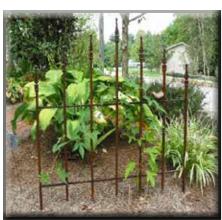

### Cathedral Fence

- Rust with sparurethane finish
- Cast iron bird
- 40" high, 36" wide
- · Cast iron finials
- 1/2" square vertical bars
- 3/8" square horizontal bars