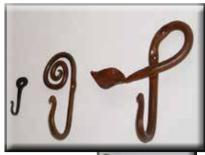

### Hooks

- Various Hooks, hand forged 2"- 8"
- Horseshoe black or rusted with sparurethane finish
- Spiral rusted with sparurethane finish
- Leaf rusted with sparurethane finish
- Oak Leaf rusted with sparurethane finish