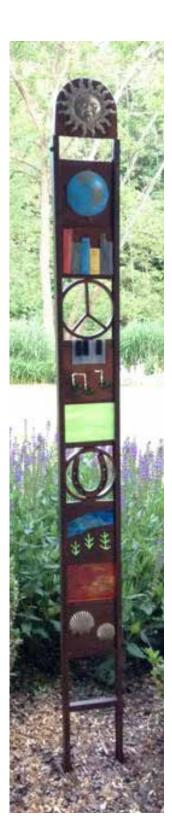

# Davden Forge Tell Tale Tower

The Tell Tale Tower can be used to create a story.

Like a charm bracelet, the **Tell Tale Tower** can evoke memories, commemorate a trip, express passions or celebrate a special event.

### Interchangeable tops for towers

Use the Tower to mark the address of your home while sharing some of your interests.

Towers come in 4' and 5' heights but can be custom ordered in other sizes. Some towers have tops unique to it while other tops are interchangeable.

### It is as easy as

**One:** Select a tower and top. **Two:** Choose tiles to tell your tale

**Three:** Slide the tiles in the tower and reattach the top

The **Tell Tale Tower** makes a unique gift. Select from handmade and custom ordered tiles to slide into your tower. As a group, each person can choose or order a tile to celebrate a birthday, honor a special event, toast a retirement or rejoice in a friendship. The receiver slides each tile into the tower creating a sculpture of memories for home or garden.

### Stamped Metal Tiles

Sun

Seashells

Hummingbird

Tomatoes

Cardinal

Star Women

American Flag

### Glass & Open Shaped Tiles

Glass in various colors

Shapes in Glass

Trees/River in Glass

Shapes in Glass

Spiral Sun in Glass

Cat w/ Glass Eyes

Spiral

Spiral w/Glass

Circle Heart

Rectangle Heart

Circle Horseshoe

Peace Sign

Rectangle Star

Scroll

Cityscape

### Speciality Tiles, Custom Ordered

Bicycle

Dog

Turtle w/glass

Puzzle

Books

Earth

Palette

Collage

Horseshoe

Art Deco

Flower

Ball n' Bat

Cityscape on Glass

MC Softball

Marshall