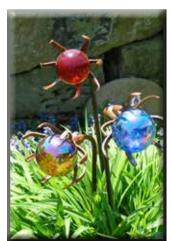

### Magic Lily Spirit Stick

- Rust with sparurethane finish
- Hand blown glass globes plain or iridescent in red, green, blue, amber, purple
- 32" tall

### Fiddle Head Spirit Stick

- · Rust with sparurethane finish
- 30" 36" tall
- 3/8" round rod

We create fun sculptures to pop out of your garden plants.